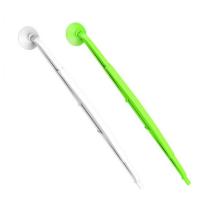

## Mi Wiper MIWIPExxx

Use this ingenious contraption to keep your bathroom mirror steam free as you shave, put on makeup or insert contact lenses, etc.

Gone are the days of de-fogging your mirror with a towel and then peering through the fluffy residue as you shave! In one swift movement, your mirror can be fog free and ready to go.

Simply attach the wiper's suction cup to your mirror and then whenever you are facing a fogged up surface, swipe the moisture clear with the blade of the wiper.

- Rubber-bladed wiper for your bathroom mirror
- Available in green or white
- Measures: 35 x 3.5 x 4cm