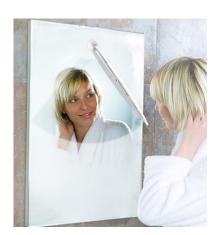

## Mi Wiper MIWIPExxx

Use this ingenious contraption to keep your bathroom mirror steam free as you shave, put on makeup or insert contact lenses, etc.

Gone are the days of de-fogging your mirror with a towel and then peering through the fluffy residue as you shave! In one swift movement, your mirror can be fog free and ready to go.

Simply attach the wiper's suction cup to your mirror and then whenever you are facing a fogged up surface, swipe the moisture clear with the blade of the wiper.

- Rubber-bladed wiper for your bathroom mirror
- Available in green or white
- Measures: 35 x 3.5 x 4cm