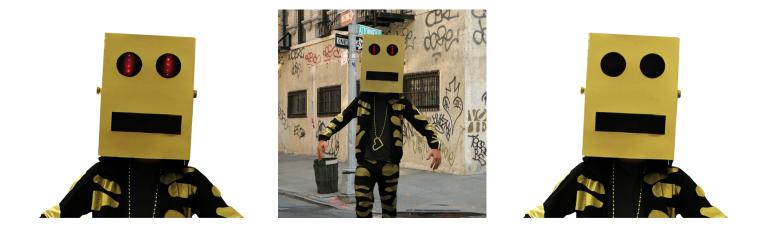

## Robot Head ROBHEAD

Get your shuffle on with this rock-tastic robot head!

This inspired head-piece is the perfect party accessory: shuffle like there's no tomorrow at festivals, concerts and dress-up dance-offs.

For maximum hero worship effect, attire needs to be striking and practical – the buff gold finish and red LED eyes of this dance demon light up the floor - while a strap and brace insert keeps the box firmly in place as the wearer moves about.

>> Shuffle-tastic Robot Head
>> Light-up LED eyes
>> Gold finish
>> Requires 2 x AA batteries (not included)

Carton Weight(in kg):10.300Carton Quantity:6Carton Dimensions:69 x 52 x 45cmMinimum Order Quantity:6EAN/Barcode:5060280492655