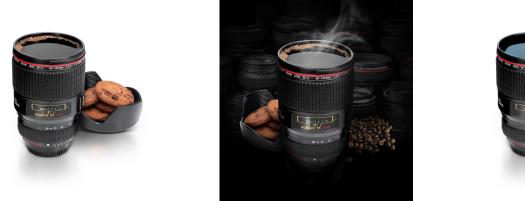

## Camera Lens Cup CAMCUP

Fancy yourself as bit of a photographer, love snapping up those memorable moments or super model glamour shots? Well you can now feel like a photo fanatic with this brilliantly quirky new mug which looks exactly like a real camera lens and will soon become an essential part of your photographer's kit bag!!

Styled to look and feel like your favourite lens, this mug comes with a lens cover lid for keeping your beverages hot, as well stopping any unwanted dust particles. The multipurpose lid can also be used as coaster for the mug or a novelty holder for your favorite biscuits, so you will no longer need to worry about where to put your custard creams!!

Kick start your day with a coffee in your professional mug! We always see Accountants, English, History related mugs to name a few, now we have a perfect gift for all you photographers.

- >> Looks like a realistic camera lens
- >> Biscuit holder
- >> Quirky new design
- >> Perfect for photographers