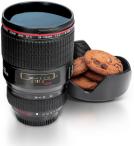

Styled to look and feel like your favourite lens, this mug comes with a lens cover lid for keeping your beverages hot, as well stopping any unwanted dust particles. The multipurpose lid can also be used as coaster for the mug or a novelty holder for your favorite biscuits, so you will no longer need to worry about where to put your custard creams!!

Kick start your day with a coffee in your professional mug! We always see Accountants, English, History related mugs to name a few, now we have a perfect gift for all you photographers.

- >> Looks like a realistic camera lens
- >> Biscuit holder
- >> Quirky new design
- >> Perfect for photographers