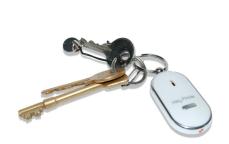

## Whistle Key Finder WHIKEY

With this elegantly designed key finder, all you need to do is whistle and your keys will flash and beep noisily until you successfully locate them!

You know the drill. You're just about to leave the house when your keys decide to go walkabout – cue a frantic five minutes of checking your pockets and rummaging down the back of the sofa, only to discover that they were on the kitchen table all along. Argh! Well, stress no more. Attach this handy little gizmo to your keys, give a whistle or two and your AWOL keys will come running like a well-trained sheep dog. Okay, not quite, but the Key Finder will beep and light-up to announce their whereabouts

- >> The Whistle Key Finder will beep and flash when you whistle
- >> Bright red LED is activated by a button on the front hold down to activate the light, release to turn the light off
- >> Elegant slim design, looks great on any keyring
- >> Available in classic white
- >> Perfect for anyone who regularly mislays their keys
- >> Powered by 1x CR2016 battery (included)
- >> Not suitable for children because of small parts