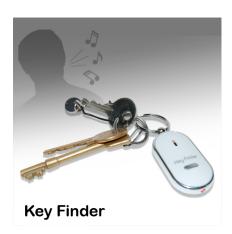

## Whistle Key Finder WHIKEY

With this elegantly designed key finder, all you need to do is whistle and your keys will flash and beep noisily until you successfully locate them!

You know the drill. You're just about to leave the house when your keys decide to go walkabout – cue a frantic five minutes of checking your pockets and rummaging down the back of the sofa, only to discover that they were on the kitchen table all along. Argh! Well, stress no more. Attach this handy little gizmo to your keys, give a whistle or two and your AWOL keys will come running like a well-trained sheep dog. Okay, not quite, but the Key Finder will beep and light-up to announce their whereabouts

- >> The Whistle Key Finder will beep and flash when you whistle
- >> Bright red LED is activated by a button on the front hold down to activate the light, release to turn the light off
- >> Elegant slim design, looks great on any keyring
- >> Available in classic white
- >> Perfect for anyone who regularly mislays their keys
- >> Powered by 1x CR2016 battery (included)
- >> Not suitable for children because of small parts