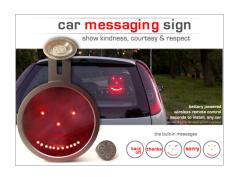

## Drivemocion DRIVEMOCION

When you're driving your car there are times when a single finger gesture can perfectly express your sentiments to a fellow vehicle operator. Although this is a relatively efficient form of non-verbal communication, we would like to present a device that brings some technology to the table.

The Driving LED Emoticon is a battery powered, wirelessly controlled message sign that can be attached to the rear window of your car via the included suction cup. A remote control unit is kept in the front of the car (fixed to front window, dash, or laid in a storage compartment) to activate the messages by pressing one of its buttons.

It can display any one of five different messages - "smiling face", "winking face", "Thanks", "Back Off" and "Sorry". We will, of course, leave it up to you to decide which of these messages suits your particular situation - but we do think it's nice to have a device that allows you to more clearly express yourself to other drivers.