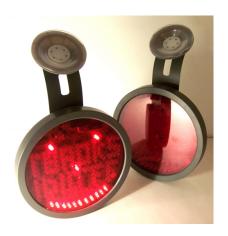

The Driving LED Emoticon is a battery powered, wirelessly controlled message sign that can be attached to the rear window of your car via the included suction cup. A remote control unit is kept in the front of the car (fixed to front window, dash, or laid in a storage compartment) to activate the messages by pressing one of its buttons.

It can display any one of five different messages - "smiling face", "winking face", "Thanks", "Back Off" and "Sorry". We will, of course, leave it up to you to decide which of these messages suits your particular situation - but we do think it's nice to have a device that allows you to more clearly express yourself to other drivers.