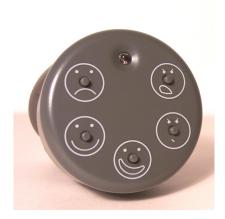

It can display any one of five different messages - "smiling face", "winking face", "Thanks", "Back Off" and "Sorry". We will, of course, leave it up to you to decide which of these messages suits your particular situation - but we do think it's nice to have a device that allows you to more clearly express yourself to other drivers.

- >> Driving LED Emoticon
- >> Remote control unit
- >> Displays five different messages

Item Weight(in kg):0.49Carton Weight(in kg):15.000Carton Quantity:24

Carton Dimensions: 52x50x37

Minimum Order Quantity: 12