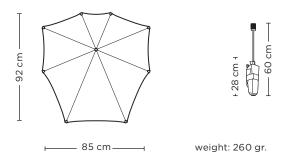

## senz° mini





Playing with the wind has become not only easy and comfortable, it's a lot of fun too! The senz° mini easily slices its way through all winds.

Due to its aerodynamic design, the senz° storm umbrellas always find the most comfortable position in the wind. That makes it exceptionally pleasant to use the senz° mini, even in stronger gales. The umbrella is windproof up to 80 km/h (40 MPH) and still fits in your bag! Additionally, its unique shape gives you a perfect sight with the best possible rain protection.

The senz° mini is strong, yet still practically foldable. The senz° mini is not only very functional, but also a delight for your eyes!

## features



## dimensions



## materials