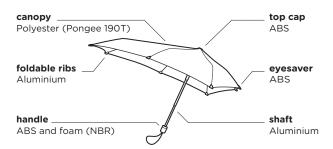

## senz° mini





Playing with the wind has become not only easy and comfortable, it's a lot of fun too! The senz° mini easily slices its way through all winds.

Due to its aerodynamic design, the senz° storm umbrellas always find the most comfortable position in the wind. That makes it exceptionally pleasant to use the senz° mini, even in stronger gales. The umbrella is windproof up to 80 km/h (40 MPH) and still fits in your bag! Additionally, its unique shape gives you a perfect sight with the best possible rain protection.

The senz° mini is strong, yet still practically foldable. The senz° mini is not only very functional, but also a delight for your eyes!

## features



## dimensions



## materials