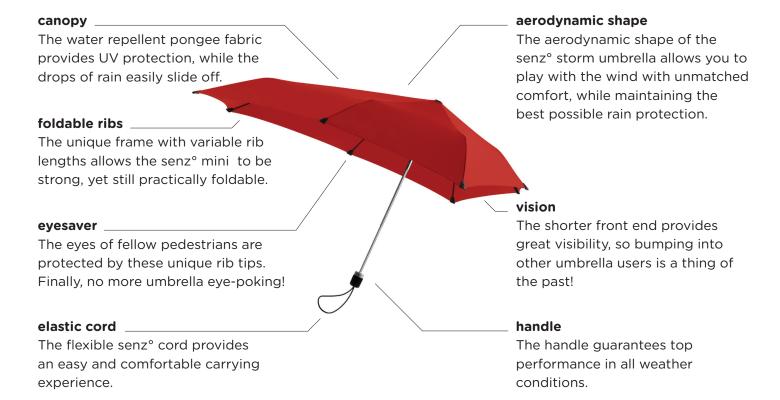

## features

## senz° mini

Playing with the wind has become not only easy and comfortable, it's a lot of fun too! The senz° mini easily slices its way through all winds.

Due to its aerodynamic design, the senz° storm umbrellas always find the most comfortable position in the wind. That makes it exceptionally pleasant to use the senz° mini, even in stronger gales. The umbrella is windproof up to 80 km/h (40 MPH) and still fits in your bag! Additionally, its unique shape gives you a perfect sight with the best possible rain protection.

The senz° mini is strong, yet still practically foldable. The senz° mini is not only very functional, but also a delight for your eyes!