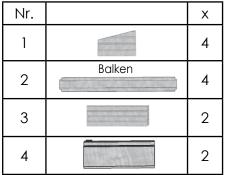

## Artikelnummer RW2277 / Afmetingen: ca. 138 (I) x 120 (b) x 30/40 (h) cm

| Nr. |                                        | Х  |
|-----|----------------------------------------|----|
| 5   |                                        | 2  |
| 6   | •                                      | 2  |
| 7   | {\\\\\\\\\\\\\\\\\\\\\\\\\\\\\\\\\\\\\ | 28 |