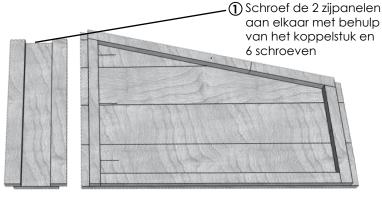

7 Monteer 2 balken aan de binnenzijde ter versteviging van de zijpanelen

www.royalwellkassen.nl