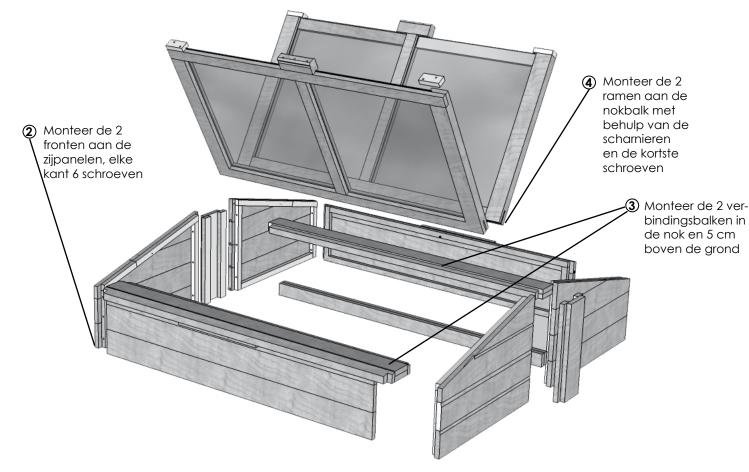

## Montagehandleiding

(5) Monteer de scharnieren tussen de 2 ramen en de nokbalk

Monteer de metalen raamopenhouder (met 4 schroeven) dusdanig dat deze open blijft staan in de stand 'open'. Attentie: beugel 6A zo monteren dat deze in gesloten positie valt in de uitsparing aan de onderkant van het raam.