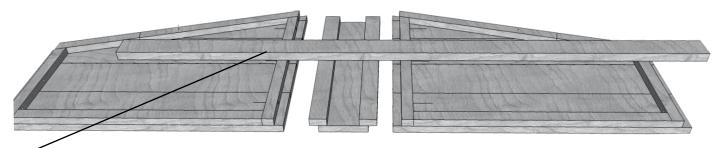

7 Monteer 2 balken aan de binnenzijde ter versteviging van de zijpanelen

www.royalwellkassen.nl