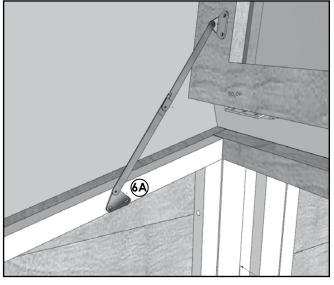

## Montagehandleiding

(5) Monteer de scharnieren tussen de 2 ramen en de nokbalk

Monteer de metalen raamopenhouder (met 4 schroeven) dusdanig dat deze open blijft staan in de stand 'open'. Attentie: beugel 6A zo monteren dat deze in gesloten positie valt in de uitsparing aan de onderkant van het raam.