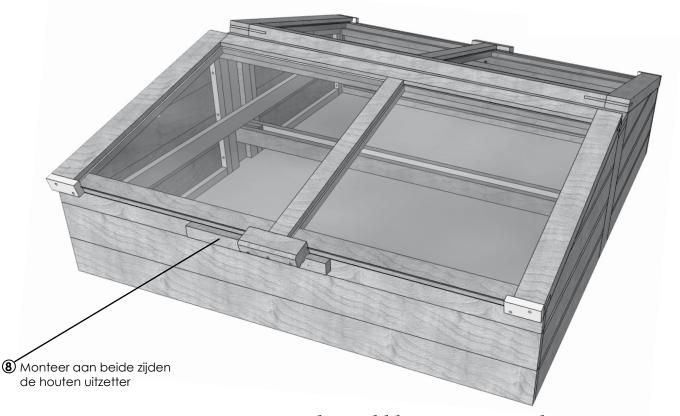

| 2  |
| 6   | •                                      | 2  |
| 7   | {\\\\\\\\\\\\\\\\\\\\\\\\\\\\\\\\\\\\\ | 28 |

| Nr. |                                 | Х  |
|-----|---------------------------------|----|
| 8   | <del>Данининия</del><br>М3.5x20 | 22 |
| 9   | {                               | 24 |
| 10  |                                 | 2  |







www.royalwellkassen.nl

## Montagehandleiding





(5) Monteer de scharnieren tussen de 2 ramen en de nokbalk



Monteer de metalen raamopenhouder (met 4 schroeven) dusdanig dat deze open blijft staan in de stand 'open'. Attentie: beugel 6A zo monteren dat deze in gesloten positie valt in de uitsparing aan de onderkant van het raam.



7 Monteer 2 balken aan de binnenzijde ter versteviging van de zijpanelen



www.royalwellkassen.nl