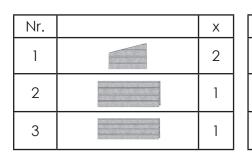

## Artikelnummer RW2172 / Afmetingen: ca. 120 (l) x 60 (b) x 30/40 (h) cm

Monteer de metalen ragmopenhouder (met 4

③ Monteer de metalen raamopenhouder (met 4 schroeven) dusdanig dat deze open blijft staan in de stand 'open'

2 Schroef de scharnieren aan de broeikas zodanig, dat de ronding van het scharnier net buiten het raam valt

① Plaats de 6 schroeven per kant en schroef ze in de gaten