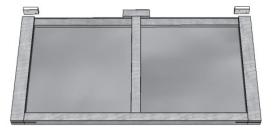

## Artikelnummer RW2172 / Afmetingen: ca. 120 (l) x 60 (b) x 30/40 (h) cm

Monteer de metalen ragmopenhouder (met 4

③ Monteer de metalen raamopenhouder (met 4 schroeven) dusdanig dat deze open blijft staan in de stand 'open'