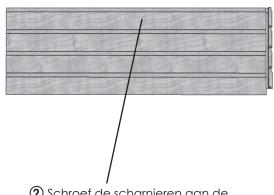

2 Schroef de scharnieren aan de broeikas zodanig, dat de ronding van het scharnier net buiten het raam valt

① Plaats de 6 schroeven per kant en schroef ze in de gaten