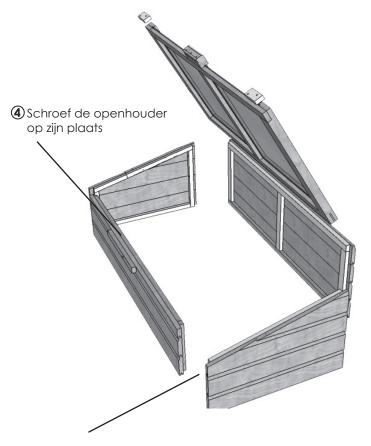

## Artikelnummer RW2172 / Afmetingen: ca. 120 (l) x 60 (b) x 30/40 (h) cm

Monteer de metalen ragmopenhouder (met 4

③ Monteer de metalen raamopenhouder (met 4 schroeven) dusdanig dat deze open blijft staan in de stand 'open'