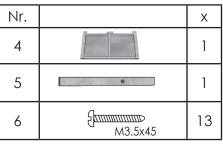

## Artikelnummer RW2172 / Afmetingen: ca. 120 (l) x 60 (b) x 30/40 (h) cm

Monteer de metalen ragmopenhouder (met 4

③ Monteer de metalen raamopenhouder (met 4 schroeven) dusdanig dat deze open blijft staan in de stand 'open'

2 Schroef de scharnieren aan de broeikas zodanig, dat de ronding van het scharnier net buiten het raam valt

① Plaats de 6 schroeven per kant en schroef ze in de gaten