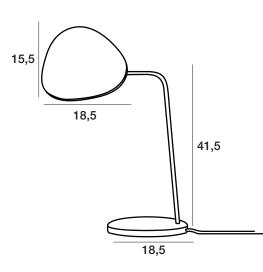

**ENVIRONMENT** 

Indoor

**DIMENSIONS** 

Height Base Lamp shade 41,5 cm Ø 18 cm 15,5x18,5cm

CORD LENGTH

180 cm

MATERIAL

Aluminium, Brass, Coloured PVC cord