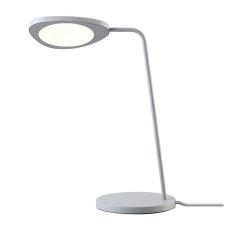

## **LEAF TABLE LAMP**FURNITURE/LIGHTING/ACCESSORIES

Broberg & Ridderstråle on the design "Leaf successfully combines a light and elegant design with an energy-efficient LED technology. Though the design is minimalistic and straightforward, a soft asymmetric geometry gives the lamp an organic and friendly appearance.- Depending on the viewing angle and how the shade is turned, the lamp will subtly transform it's shape to create a graphic and leaf-like silhouette in the room."

LAMP DESCRIPTION

Leaf is a lamp series with an iconic silhouette in two sizes and a wide range of colours. Leaf uses energy-efficient LED technology and is equally suited for your private home as an office or commercial interior. The lamp's dim function makes it possible to control the light and mood in a room.