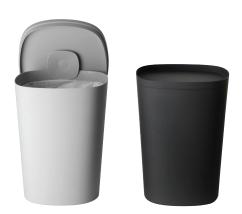

## HIDEAWAY MULTI PURPOSE BASKET

FURNITURE / LIGHTING / ACCESSORIES

Mika Tolvanen on the design "The idea of Hideaway was to move away from the ordinary trash can and create a beautiful design, which would work equally well as a trash bin or a laundry basket. Hideaway combines a stream lined exterior with several practical functions; When the basket is closed, the bag is hidden within while precisely fitted lid creates a seamless and smooth look. When the basket is open the lid can practically hang on the side of the bin."

**DESCRIPTION** 

A functional and monolithic basket for your

recycling, trash or laundry.

**ENVIRONMENT** 

Indoor/ Outdoor

DIMENSIONS (CM)

H: 51,3 Ø: 37,4 mm Volume: 45 L

MATERIAL

ABS plastic material

COLOUR / REF. CODE

Grey and Black

CLEANING INSTRUCTIONS

Clean with moist cloth, avoid using strong chemicals.

ABOUT THE DESIGNER

Mika Tolvanen is part of the Finnish Rehti Design group. After graduating from the Royal College of Art with a Master in design in 2001, Mika established his own design office in Helsinki. He has since worked with some of the world's top designers and manufacturers.