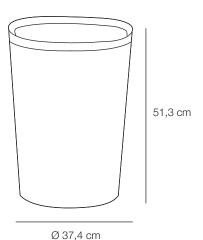

**DESCRIPTION** 

A functional and monolithic basket for your

recycling, trash or laundry.

**ENVIRONMENT** 

Indoor/ Outdoor

DIMENSIONS (CM)

H: 51,3 Ø: 37,4 mm Volume: 45 L

MATERIAL