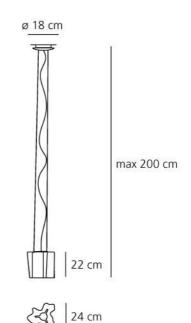

#### **DIMENSIONS**

Length: (cm) 24 (cm) 24 Width: (cm) 22 Height: Base Diameter: (cm) 18 Max Height from ceiling: (cm) 200

Cutout shape:

#### **DIMENSIONS**