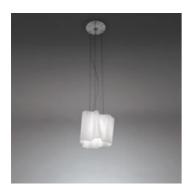

## Logico sospensione mini singola

#### **DESCRIPTION:**

Painted metal structure, blown glass diffuser with polished-silk finish.

Available in four sizes and in four configurations: single, on line, 3x120° and 4x90°. Its modular shape lends itself to the creation and realisation of customized compositions, supplied as special project. Logico nano track is available with track adapter.

#### **DIMENSIONS**

Length: (cm) 24 (cm) 24 Width: (cm) 22 Height: Base Diameter: (cm) 18 Max Height from ceiling: (cm) 200

Cutout shape: